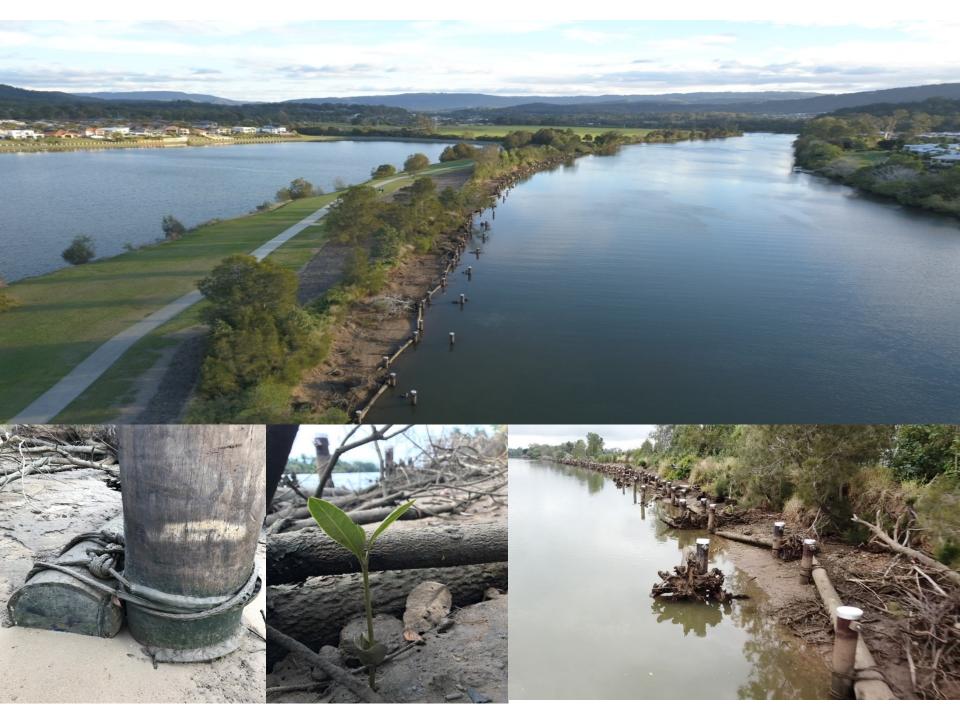

# Damien Leading Memorial Park Riparian Restoration Project

#### DAMIIAN LEEDING MEMORIAL PARK

Coomera River Bank Stabilisation Works & Riparian Restoration

> Riparian restoration 2013

Pacific Mwy

Bunnings Oxenford

Damian Leeding Memorial Park

Riparian buffer restoration

#### **Stabilisation & Revegetation**