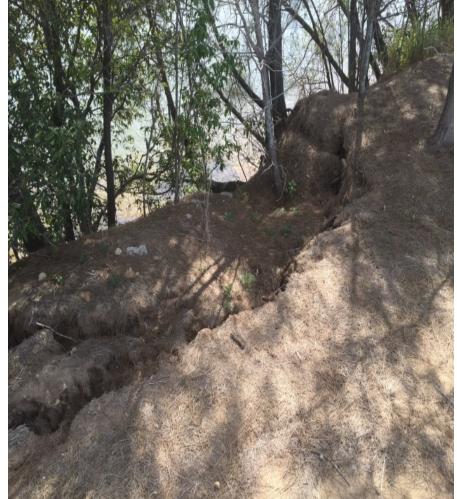

### A changing environment

- River Bank Erosion
- Land use changes
- Dredging
- Stream modifications
- Boat activity

#### **Stabilisation & Revegetation**