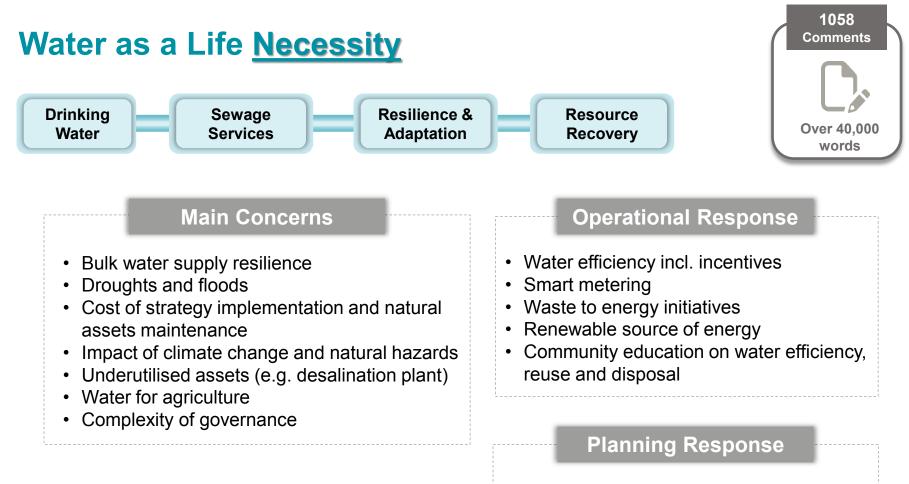

- More dams and desalination plants
- Provision of water tanks and water efficiency measures in planning scheme
- Recycled water use
- Long term adaptive and resilience
  planning for changing climate