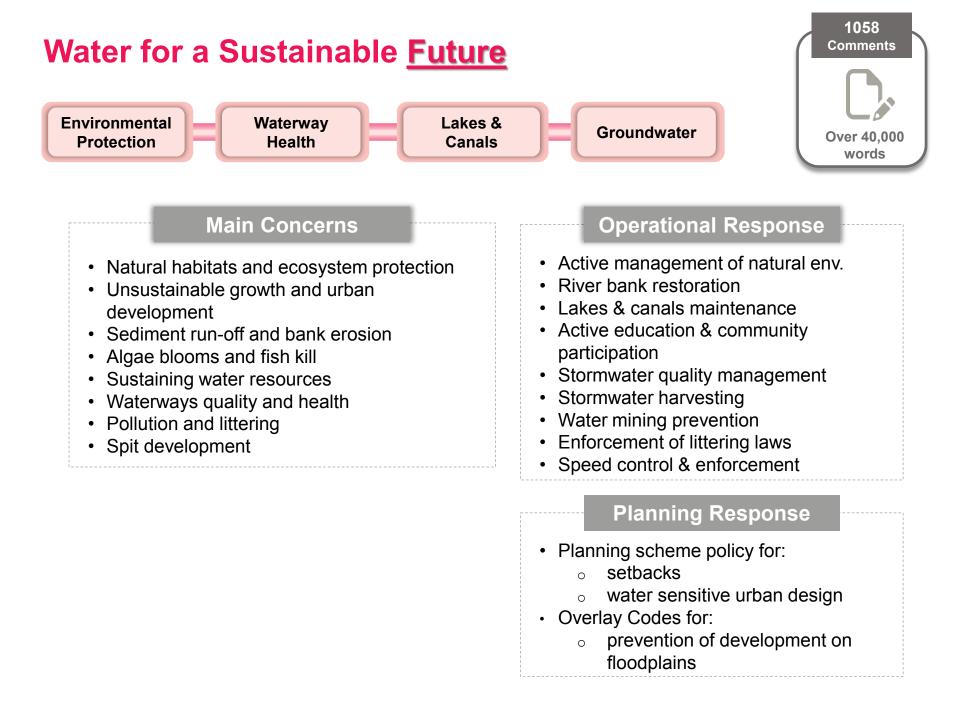

### A changing environment

- River Bank Erosion
- Land use changes
- Dredging
- Stream modifications
- Boat activity