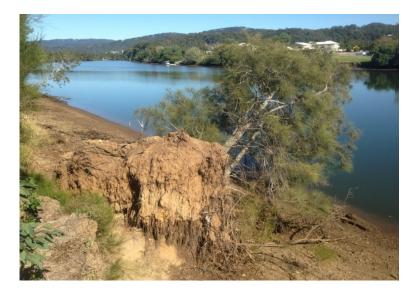

### A changing environment

- River Bank Erosion
- Land use changes
- Dredging
- Stream modifications
- Boat activity