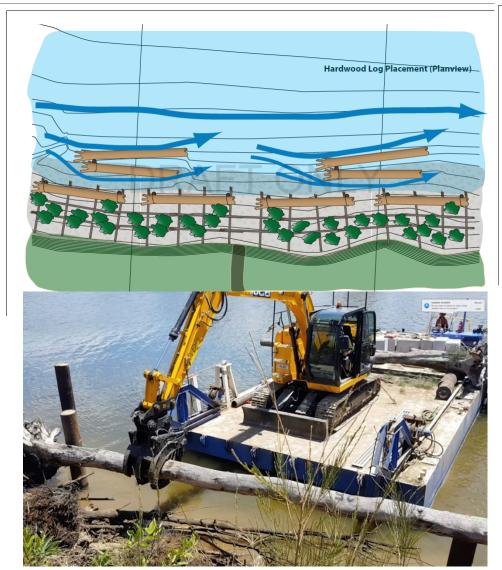

ng scheme
- Recycled water use
- Long term adaptive and resilience
  planning for changing climate







# How to make lasting change

Systems thinking approach to delivering exemplary WSC precincts





# Damien Leading Memorial Park Riparian Restoration Project

### A changing environment

- River Bank Erosion
- Land use changes
- Dredging
- Stream modifications
- Boat activity





#### DAMIIAN LEEDING MEMORIAL PARK

Coomera River Bank Stabilisation Works & Riparian Restoration

> Riparian restoration 2013

Pacific Mwy

Bunnings Oxenford

Damian Leeding Memorial Park

Riparian buffer restoration

Regatta Waters Park

<sup>J</sup>oomera Riv<sub>el</sub>

Wetland

UPPER COOMERA

Stabilisation Works, ...

OXENFORD

coornera River

KmarttOxenford

0

#### **Stabilisation & Revegetation**









# **Recycled Water Expansion** Greening the City Project

#### **Project Drivers**



Enabling and supporting environmental obligations and responsibilities

Greening the City to enhance Liveability

Supporting and growing the local economy

#### **City Wide Benefits**