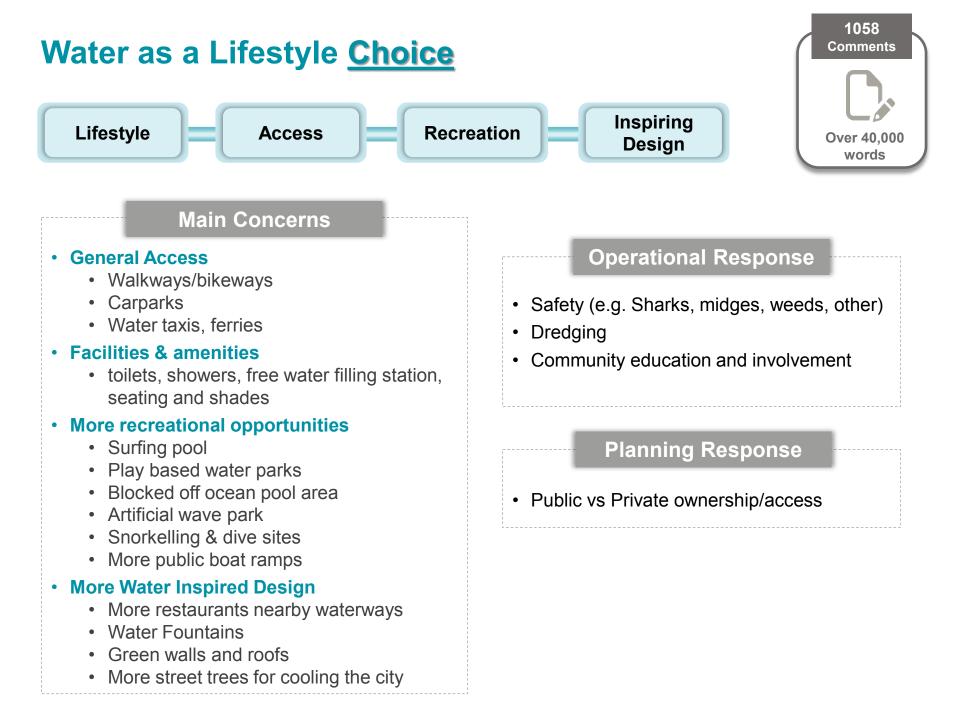

Green and Blue Inspired Design to support connectedness, walkability and cycling