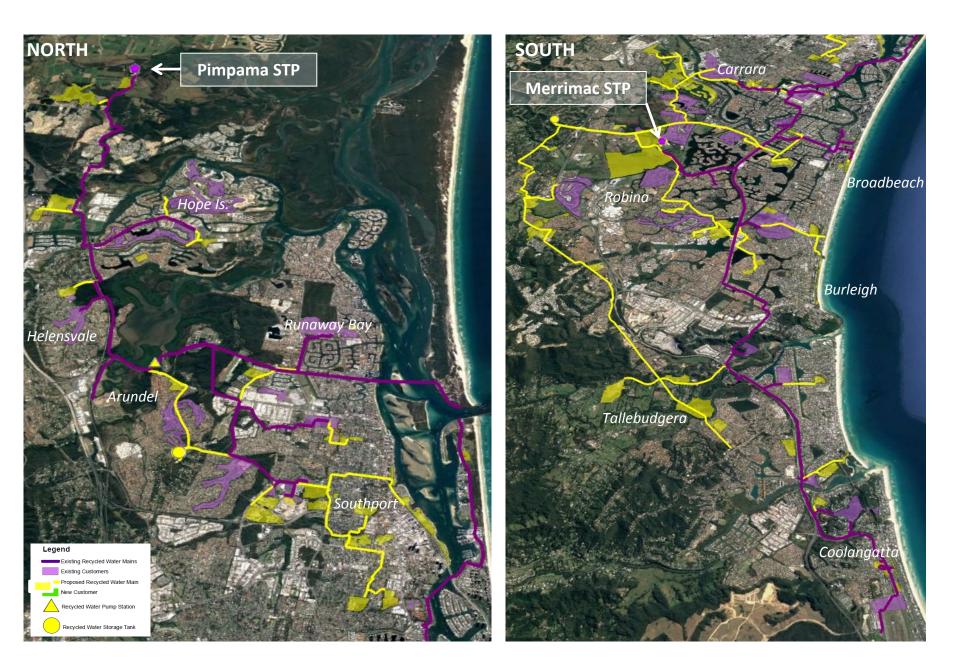

environment

- River Bank Erosion
- Land use changes
- Dredging
- Stream modifications
- Boat activity





#### DAMIIAN LEEDING MEMORIAL PARK

Coomera River Bank Stabilisation Works & Riparian Restoration

> Riparian restoration 2013

Pacific Mwy

Bunnings Oxenford

Damian Leeding Memorial Park

Riparian buffer restoration

Regatta Waters Park

<sup>J</sup>oomera Riv<sub>el</sub>

Wetland

UPPER COOMERA

Stabilisation Works, ...

OXENFORD

coornera River

KmarttOxenford

0

#### **Stabilisation & Revegetation**









# **Recycled Water Expansion** Greening the City Project

#### **Project Drivers**



Enabling and supporting environmental obligations and responsibilities

Greening the City to enhance Liveability

Supporting and growing the local economy

#### **City Wide Benefits**