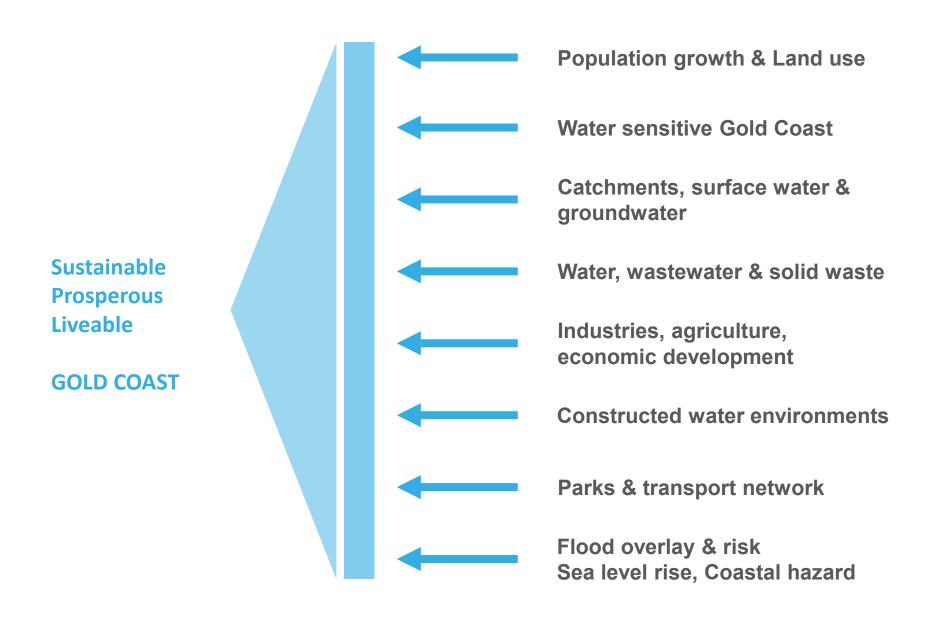

#### Multifunctional infrastructure

Landuse, water & waste, stormwater, flood management, climate change adaptation, transport, parks

**Resources efficiency and circular economy** renewable energy, bioresources, recycled water, agriculture

# How to make lasting change

Systems thinking approach to delivering exemplary WSC precincts